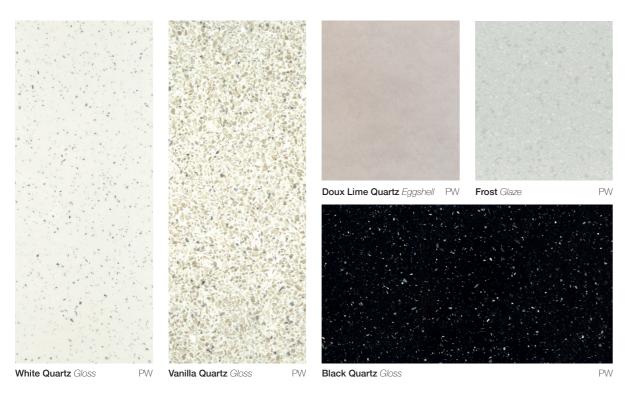

## nuance luxe

Inject some glamour into your bathroom with our range of elegant panels. With flecks of metallic adding a chic finish, these luxe decors are perfect to create a contemporary space in your bathroom.

We've used our gorgeous Doux Lime Quartz as wall and bath panels, paired with a statement half height wall in Black Quartz, perfect for creating an easy clean finish concealing pipework and fittings.

Doux Lime Quartz Eggshell

Vanilla Quartz Gloss

Decor Shown: Chalkwood wall panelling with Turn Marble worksurface