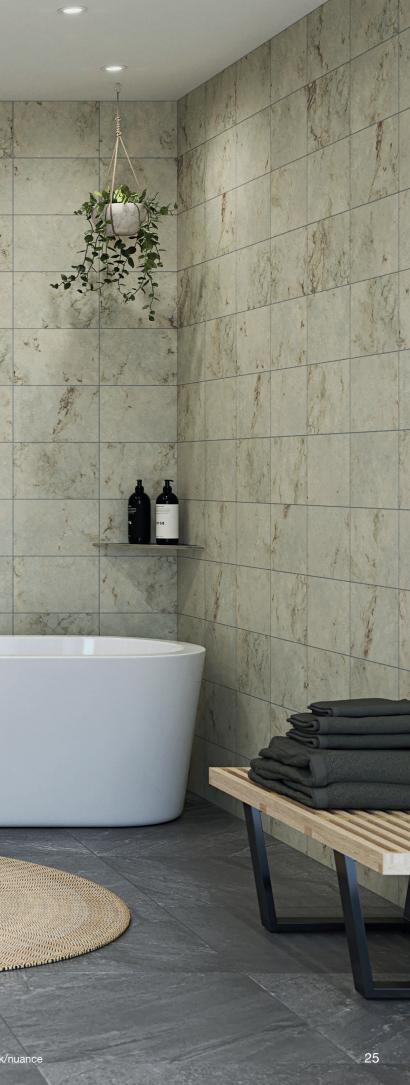

# no more compromising, introducing our new tile designs

Our designer tiles panels are specifically designed to align like tiles, meaning that when the panels are fixed together, the design continues seamlessly.

Shown is Satnas Marble, a marble inspired pattern with gorgeous natural looking veins, and hints of bronze and grey within the design, paired with our Lumiere vanity worksurface for the ultimate luxury finish.

## Satnas Marble Tile

Marble meets tiles in this beautiful design, perfect for achieving a high end look. We've designed these tiles complete with bronze and grey veins which complement the white base, giving you a really unique look for your bathroom.