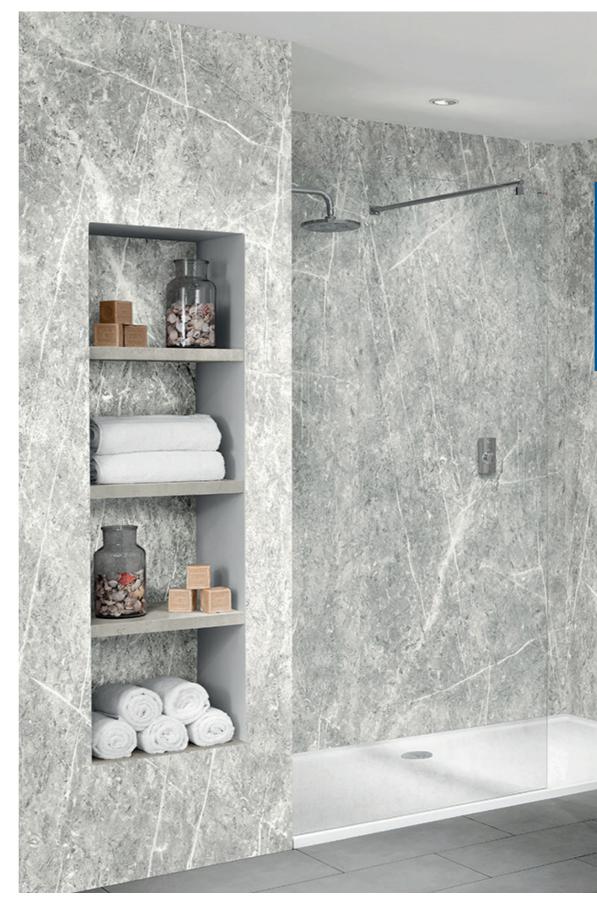

## complete the look

with a complementary, or contrasting work surface.

see page 44

Decor Shown: Natural Greystone wall panelling and half height panel.

Whether you want an urban, industrial look, or to take your bathroom back to nature, our stone inspired panels offer flexibility in their design.

Our Natural Greystone design, shown, creates an impactful statement shower area complete with a stone like textured finish. Also featured is Natural Greystone used as a half height wall panel, simply rotate 90° to achieve a designer look in your bathroom.

Our stunning postformed edges also mean no trims, and a seamless finish around both your shower, and half height panels.

Natural Greystone Roche

Magma Riven

nuance stones

Grey Paladina Glaze

Antique Paladina Glaze