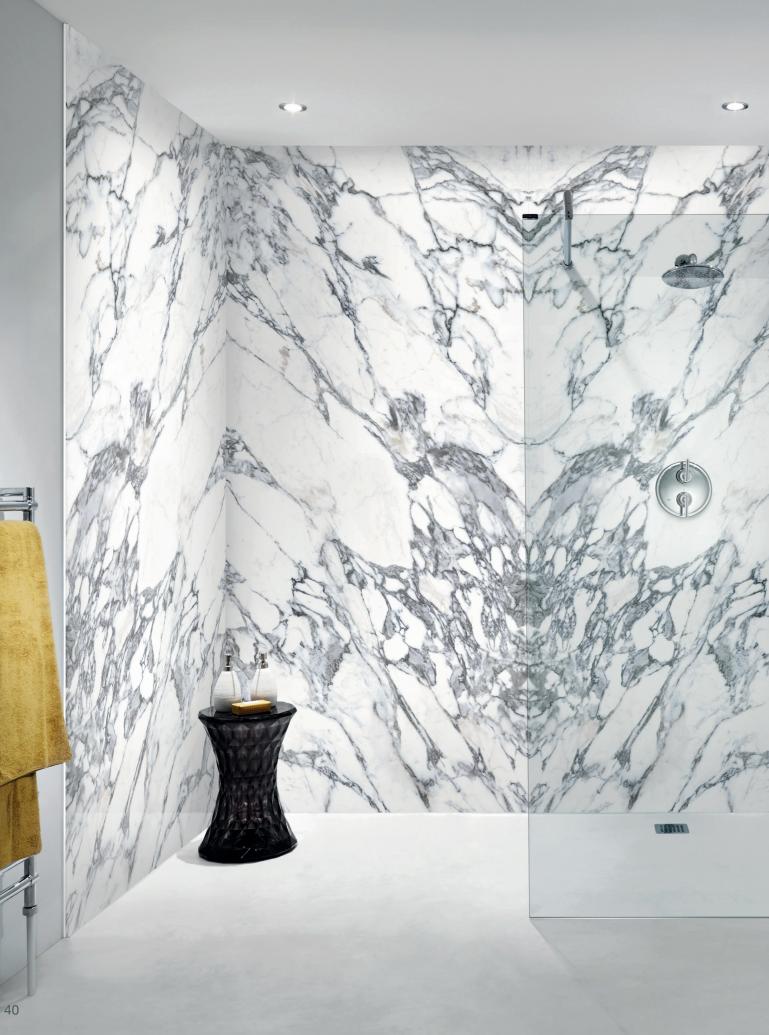

Lumiere Ultramatt

PW Light Portland Mineral

PW

PW Antique Paladina Glaze

Decor Shown: Calcatta Statuario wall panelling

For those wanting to achieve a high end, luxurious finish, we have a great range of marble inspired panels. Pair with bold fittings to create a statement bathroom, or tone down with neutral tones to create a timeless look.

Calacatta Statuario, shown, is one of our favourite statement pieces from this collection, with large veins which have been painstakingly reproduced to create an iconic marble look.

Arctic Gloss

Marble Sable Eggshell