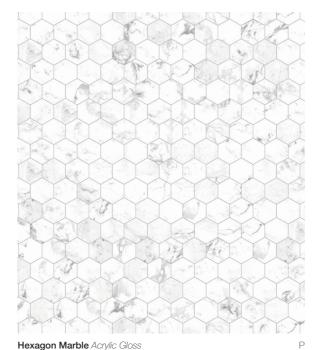

# acrylic marbles

We have three beautiful marble inspired designs within our Nuance Acrylic Range. All featuring incredible detail, with marble veins recreated to achieve a high end look.

Shown is our Linear Arctic Marble, featuring two panels, one rotated 180° to create a focal point with an assymetrical finish.

Acrylic Gloss

Hexagon Marble Acrylic Gloss

Carrara Marble Slab Acrylic Gloss