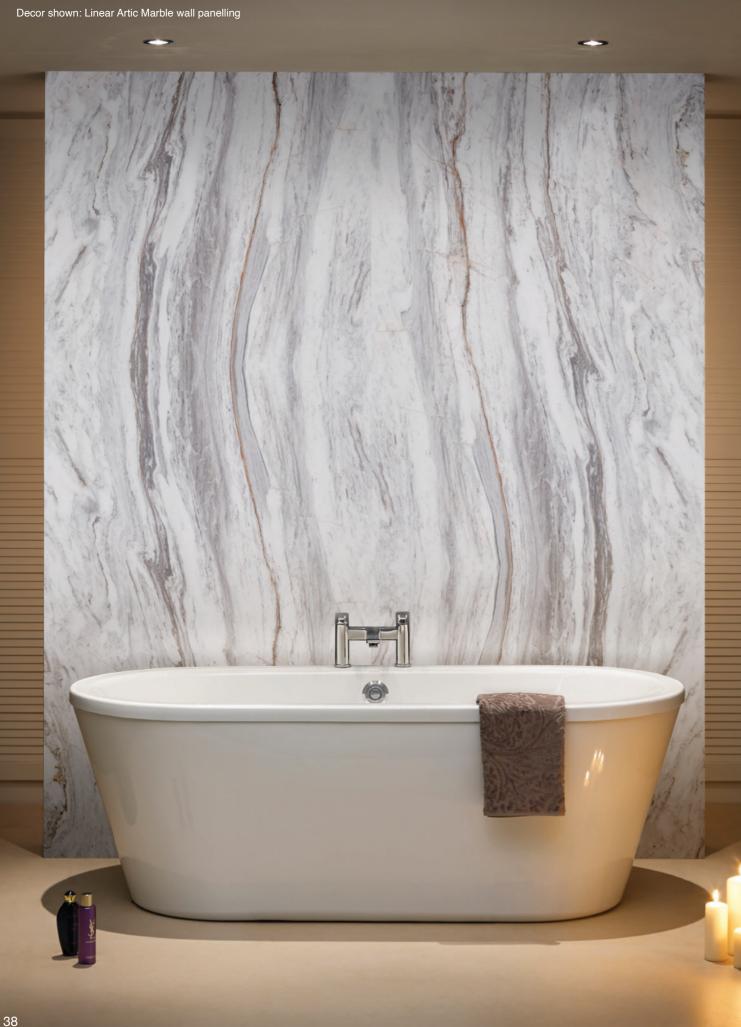

# acrylic marbles

We have three beautiful marble inspired designs within our Nuance Acrylic Range. All featuring incredible detail, with marble veins recreated to achieve a high end look.

Shown is our Linear Arctic Marble, featuring two panels, one rotated 180° to create a focal point with an assymetrical finish.