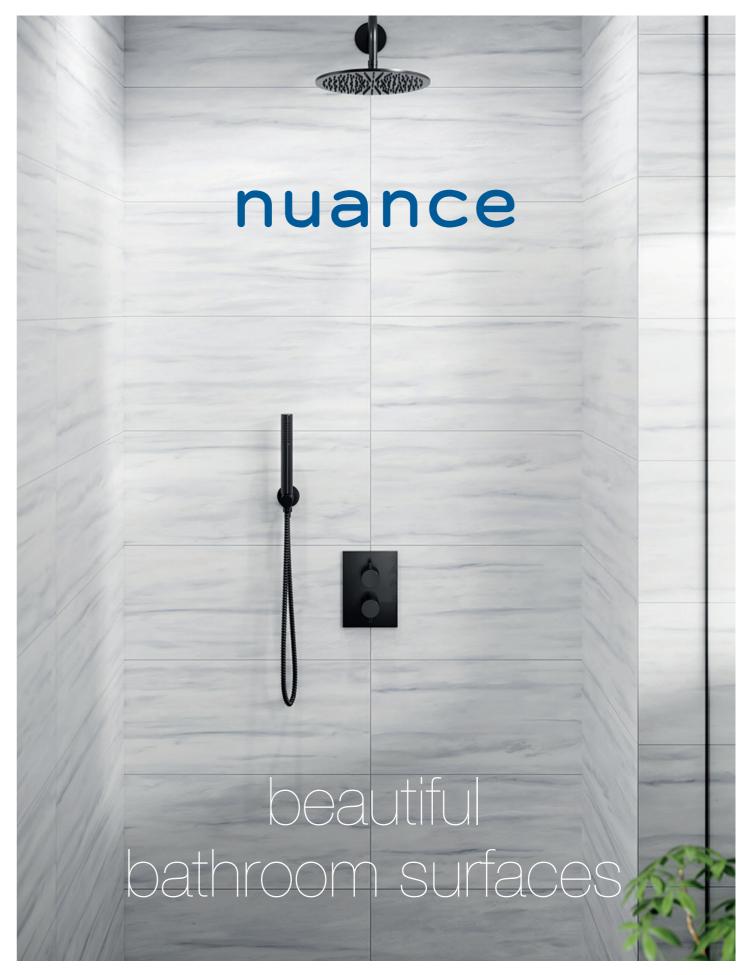

# welcome to nuance

Nuance is an award-winning, 100% waterproof wall panelling system that looks beautiful and will last for years to come.

With no grout to clean and no ugly trims, Nuance is the best way to get a smooth and watertight finish in a bathroom or shower room, and comes with a 15 year guarantee.