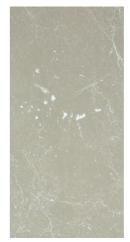

## nuance stones

Grey Paladina Glaze

P Natural Greystone Roche PW Magma Riven

P = wall panels | W = worksurface

10

PW Chalkwood Riven

P Platinum Travertine Riven

PW

## complete the look

with a complementary, or contrasting work surface.

see page 44

Decor Shown: Natural Greystone wall panelling and half height panel.

Whether you want an urban, industrial look, or to take your bathroom back to nature, our stone inspired panels offer flexibility in their design.

Our Natural Greystone design, shown, creates an impactful statement shower area complete with a stone like textured finish. Also featured is Natural Greystone used as a half height wall panel, simply rotate 90° to achieve a designer look in your bathroom.

Our stunning postformed edges also mean no trims, and a seamless finish around both your shower, and half height panels.

Natural Greystone Roche

Magma Riven

nuance stones

Grey Paladina Glaze

Antique Paladina Glaze