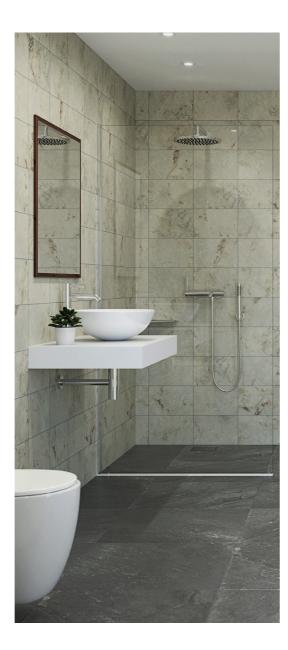

## complete the look

with a complementary, or contrasting work surface.

see page 44

Decor Shown: Natural Greystone wall panelling and half height panel.

Whether you want an urban, industrial look, or to take your bathroom back to nature, our stone inspired panels offer flexibility in their design.

Our Natural Greystone design, shown, creates an impactful statement shower area complete with a stone like textured finish. Also featured is Natural Greystone used as a half height wall panel, simply rotate 90° to achieve a designer look in your bathroom.

Our stunning postformed edges also mean no trims, and a seamless finish around both your shower, and half height panels.

Natural Greystone Roche

Magma Riven

nuance stones

Grey Paladina Glaze

Antique Paladina Glaze