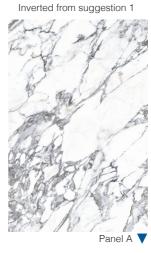

# quadruple options

Our Cararra Marble Slab design truly relfects the natural beauty of authentic marble.

Produced as a left and a right panel, when placed side by side the panels are mirror images. This means that it can be fitted in four eye-catching configurations giving you complete freedom of designs.

#### Installation suggestion 1:

Installation suggestion 3:

Panel B