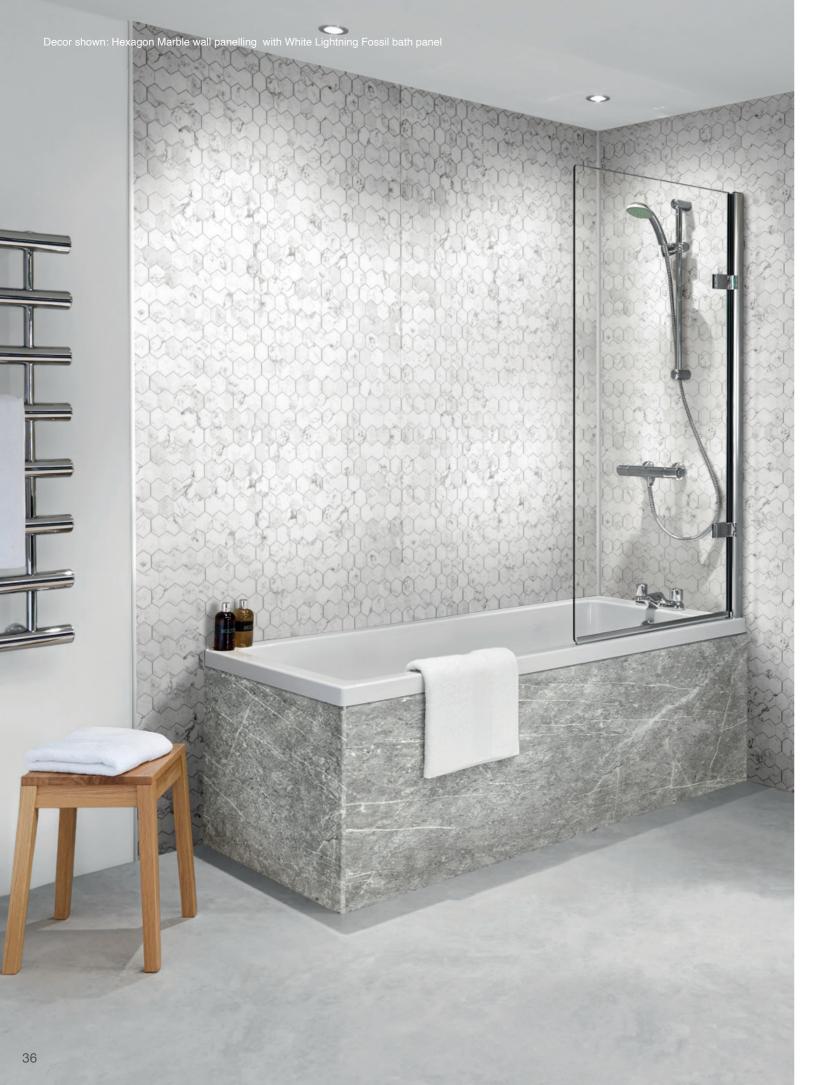

Lumiere Ultramatt

PW Light Portland Mineral

PW

PW Antique Paladina Glaze

Decor Shown: Calcatta Statuario wall panelling

For those wanting to achieve a high end, luxurious finish, we have a great range of marble inspired panels. Pair with bold fittings to create a statement bathroom, or tone down with neutral tones to create a timeless look.

Calacatta Statuario, shown, is one of our favourite statement pieces from this collection, with large veins which have been painstakingly reproduced to create an iconic marble look.

Arctic Gloss

Marble Sable Eggshell