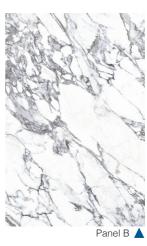

# quadruple options

Our Cararra Marble Slab design truly relfects the natural beauty of authentic marble.

Produced as a left and a right panel, when placed side by side the panels are mirror images. This means that it can be fitted in four eye-catching configurations giving you complete freedom of designs.

#### Installation suggestion 1:

Installation suggestion 3:

Panel B