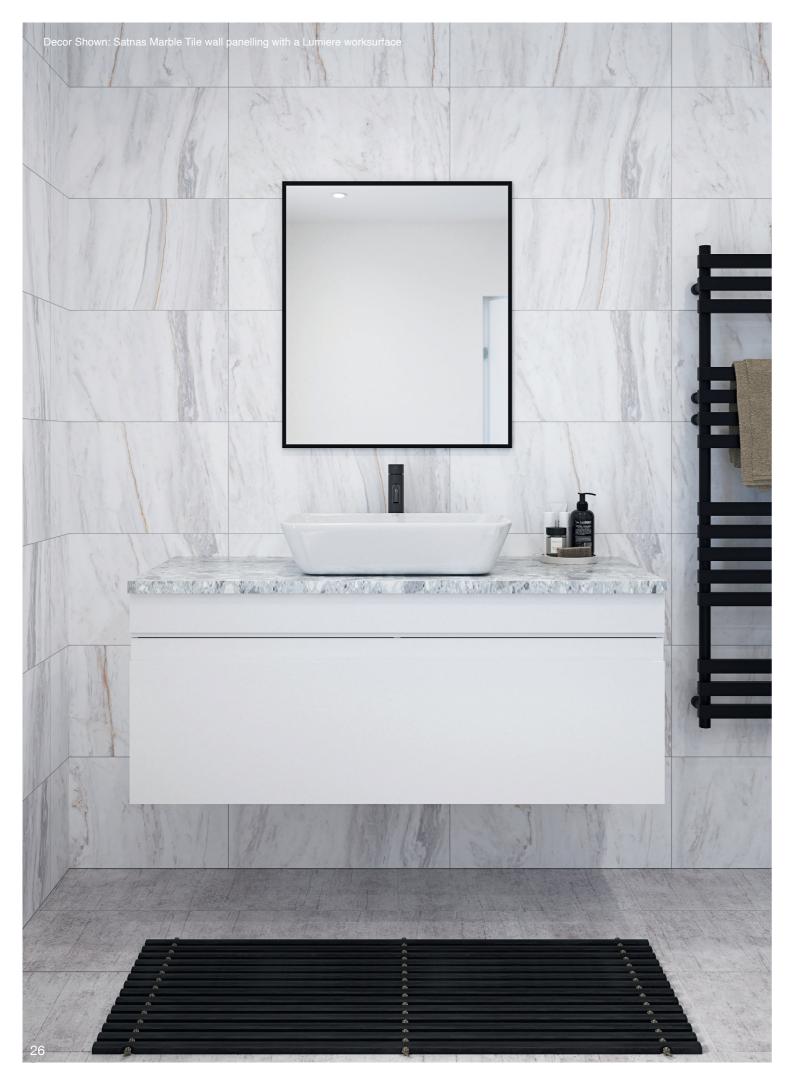

Shown is Satnas Marble, a marble inspired pattern with gorgeous natural looking veins, and hints of bronze and grey within the design, paired with our Lumiere vanity worksurface for the ultimate luxury finish.