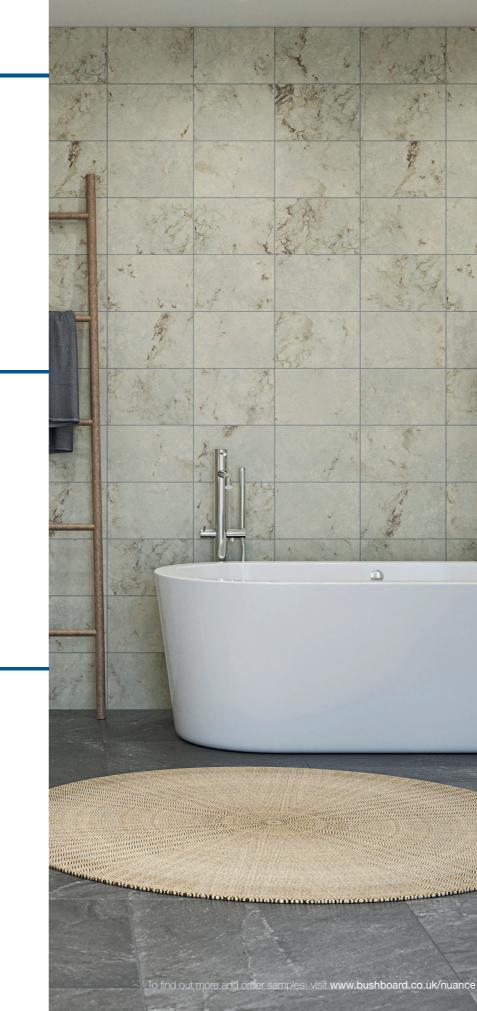

# no more compromising, introducing our new tile designs

Our designer tiles panels are specifically designed to align like tiles, meaning that when the panels are fixed together, the design continues seamlessly.

Shown is Satnas Marble, a marble inspired pattern with gorgeous natural looking veins, and hints of bronze and grey within the design, paired with our Lumiere vanity worksurface for the ultimate luxury finish.

## Satnas Marble Tile

Marble meets tiles in this beautiful design, perfect for achieving a high end look. We've designed these tiles complete with bronze and grey veins which complement the white base, giving you a really unique look for your bathroom.