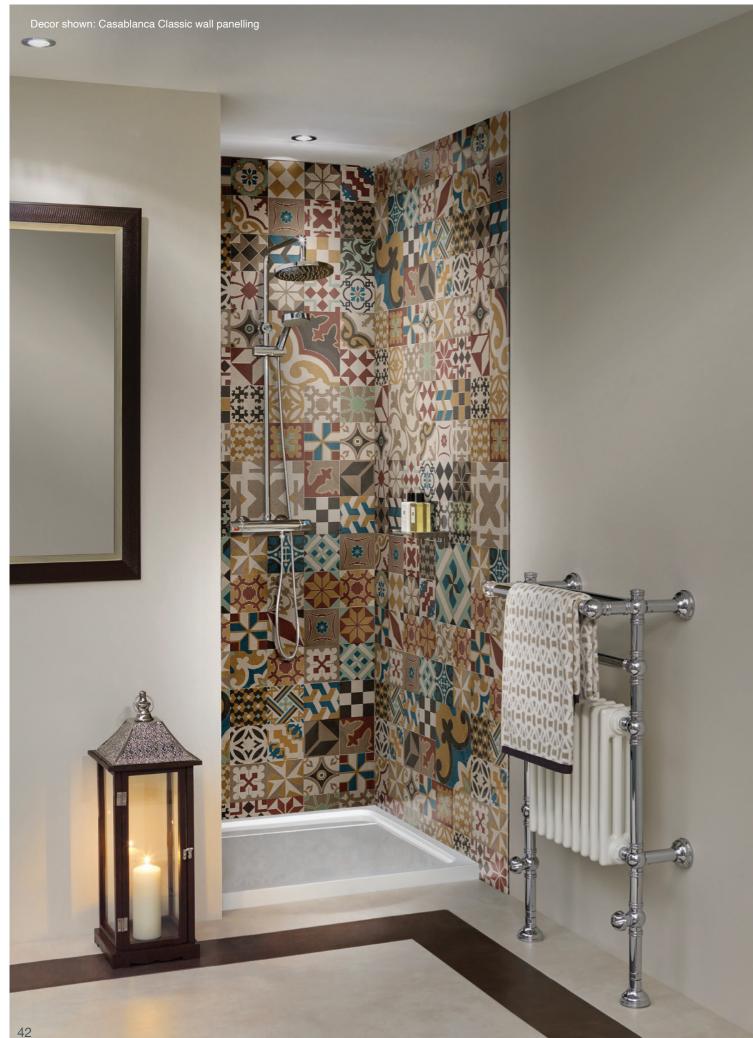

# acrylic abstracts

For those wishing to create a fresh, statement look, these three designs are for you.

Our Casablanca Classic panel, featured, boasts vibrant geometric patterns inspired by traditional Moroccan motifs.

For those wanting a more low-key look, our Casablanca Grey offers the same patterns, but with a subtle, vintage finish.

Aqua Kaleidoscope is the latest addition to our collection, perfect for creating a striking look in your bathroom.