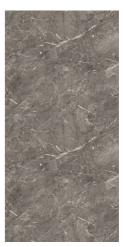

## nuance stones

Grey Paladina Glaze

P Natural Greystone Roche PW Magma Riven

P = wall panels | W = worksurface

10

PW Chalkwood Riven

P Platinum Travertine Riven

PW

## complete the look

with a complementary, or contrasting work surface.

see page 44

Decor Shown: Natural Greystone wall panelling and half height panel.

Whether you want an urban, industrial look, or to take your bathroom back to nature, our stone inspired panels offer flexibility in their design.

Our Natural Greystone design, shown, creates an impactful statement shower area complete with a stone like textured finish. Also featured is Natural Greystone used as a half height wall panel, simply rotate 90° to achieve a designer look in your bathroom.

Our stunning postformed edges also mean no trims, and a seamless finish around both your shower, and half height panels.

Natural Greystone Roche

Magma Riven

nuance stones

Grey Paladina Glaze

Antique Paladina Glaze