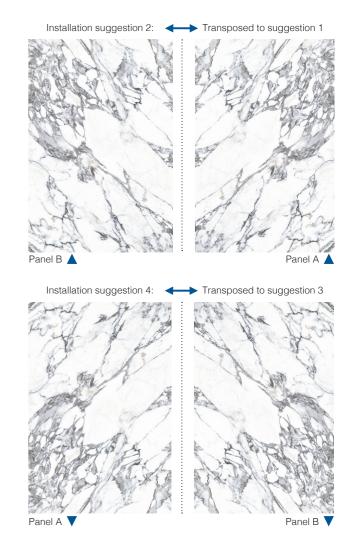

# quadruple options

Our Cararra Marble Slab design truly relfects the natural beauty of authentic marble.

Produced as a left and a right panel, when placed side by side the panels are mirror images. This means that it can be fitted in four eye-catching configurations giving you complete freedom of designs.

#### Installation suggestion 1:

Installation suggestion 3:

Panel B