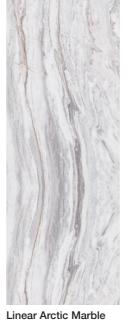

## acrylic marbles

acrylic abstracts

Aqua Kaleidoscope Acrylic Gloss

Ρ

P = wall panels | W = worksurface

P = wall panels | W = worksurface

Linear Arctic Marble Acrylic Gloss

Carrara Marble Slab Acrylic Gloss

# acrylic marbles

We have three beautiful marble inspired designs within our Nuance Acrylic Range. All featuring incredible detail, with marble veins recreated to achieve a high end look.

Shown is our Linear Arctic Marble, featuring two panels, one rotated 180° to create a focal point with an assymetrical finish.