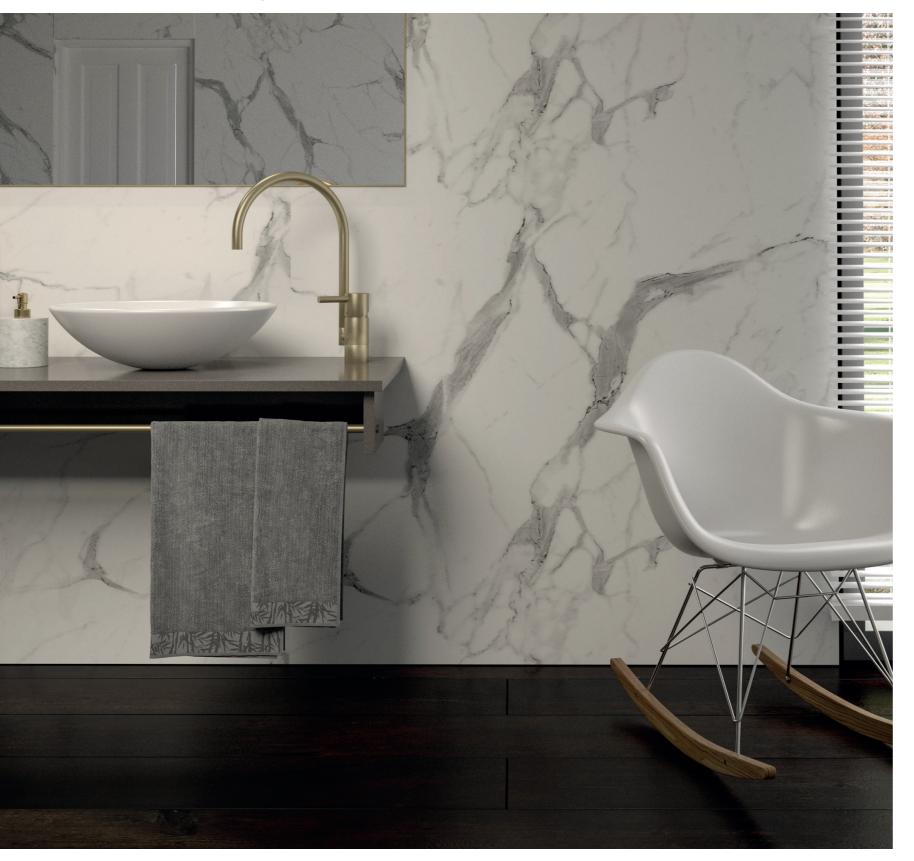

Lumiere Ultramatt

PW Light Portland Mineral

PW

PW Antique Paladina Glaze

Decor Shown: Calcatta Statuario wall panelling

For those wanting to achieve a high end, luxurious finish, we have a great range of marble inspired panels. Pair with bold fittings to create a statement bathroom, or tone down with neutral tones to create a timeless look.

Calacatta Statuario, shown, is one of our favourite statement pieces from this collection, with large veins which have been painstakingly reproduced to create an iconic marble look.

Arctic Gloss

Marble Sable Eggshell

nuance marbles

Marble Noir Gloss

Cirrus Marble Mineral

Calcatta Statuario Glaze

Turin Marble Ultramatt