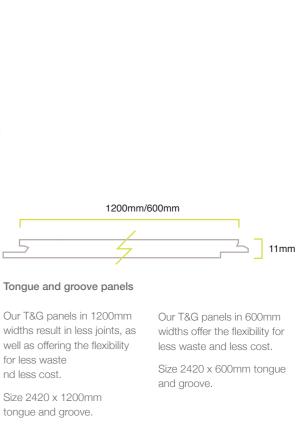

#### Available in:

- 2420 x 1200 x 11mm Postformed
- 2420 x 1200 x 11mm Tongue & Groove
- 2420 x 600 x 11mm Tongue & Groove
- · 2420 x 580 x 11mm Feature Panel
- 2420 x 160 x 11mm Finishing Panel

## flexible panel sizes

Our range of Nuance panels gives real flexibility to shape the perfect bathroom. The postformed panels and the standard tongue and groove panels can be linked together to create walk-in wetrooms and work with any shower enclosure. And you can finish a wall wherever you please with the versatile 160mm finishing panel. Here we show you what's on offer.