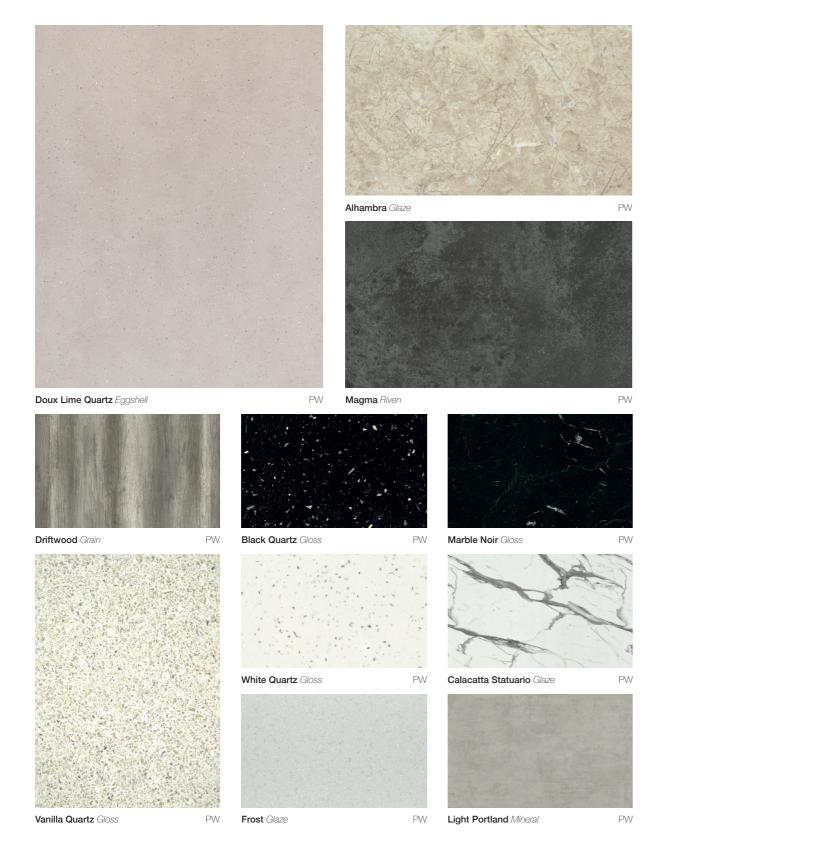

## nuance marbles

Cirrus Marble Mineral

PW Turin Marble Ultramatt

#### PW Marble Noir Gloss

Arctic Gloss

PW Marble Sable Eggshell

Calcatta Statuario Glaze

PW

## nuance woods

Driftwood Grain

## nuance earth

Alhambra Glaze

PW Alabaster Quarry

## nuance stones

Grey Paladina Glaze

P Natural Greystone Roche PW Magma Riven

P = wall panels | W = worksurface

10

PW Chalkwood Riven

P Platinum Travertine Riven

PW

Lumiere Ultramatt

PW Light Portland Mineral

PW

PW Antique Paladina Glaze

Decor Shown: Calcatta Statuario wall panelling

For those wanting to achieve a high end, luxurious finish, we have a great range of marble inspired panels. Pair with bold fittings to create a statement bathroom, or tone down with neutral tones to create a timeless look.