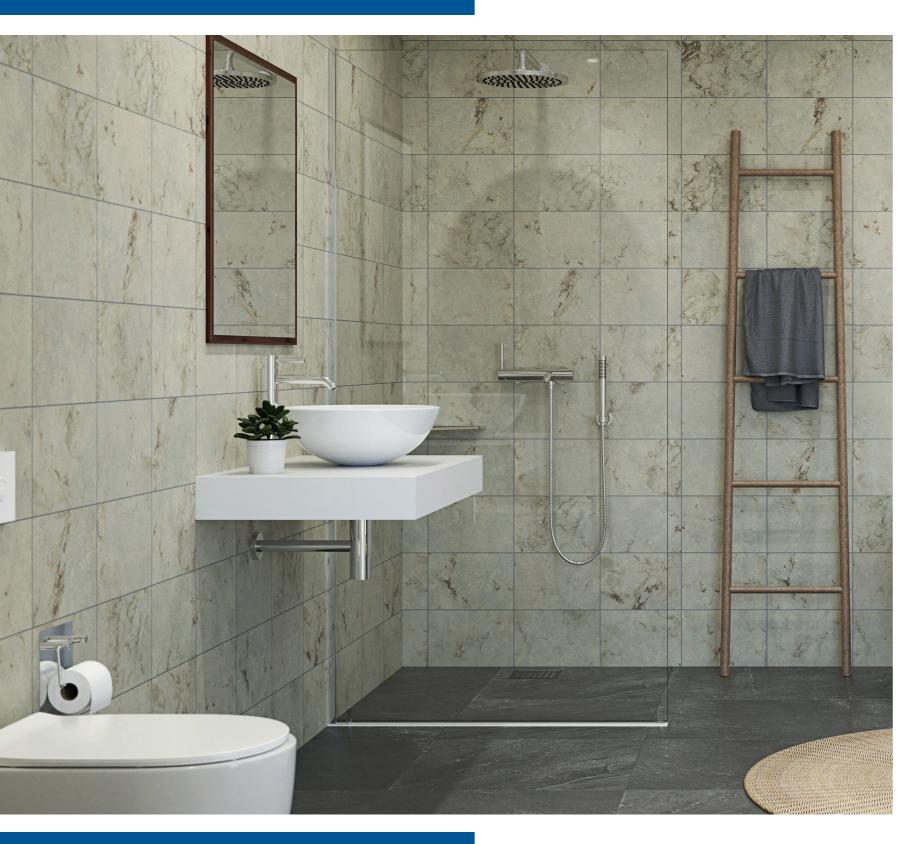

## complete the look

with a complementary, or contrasting work surface.

see page 44

Decor Shown: Natural Greystone wall panelling and half height panel.

Whether you want an urban, industrial look, or to take your bathroom back to nature, our stone inspired panels offer flexibility in their design.

Our Natural Greystone design, shown, creates an impactful statement shower area complete with a stone like textured finish. Also featured is Natural Greystone used as a half height wall panel, simply rotate 90° to achieve a designer look in your bathroom.

Our stunning postformed edges also mean no trims, and a seamless finish around both your shower, and half height panels.

Natural Greystone Roche

Magma Riven

nuance stones

Grey Paladina Glaze

Antique Paladina Glaze