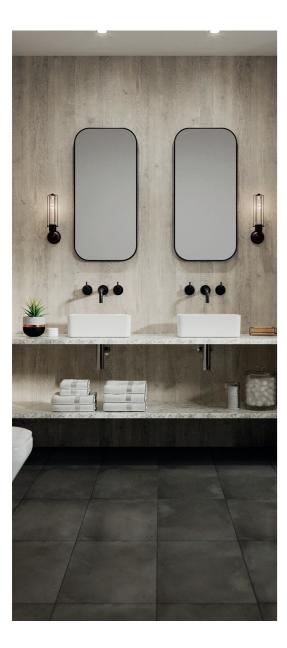

# welcome to nuance

Nuance is an award-winning, 100% waterproof wall panelling system that looks beautiful and will last for years to come.

With no grout to clean and no ugly trims, Nuance is the best way to get a smooth and watertight finish in a bathroom or shower room, and comes with a 15 year guarantee.

## 100% waterproof

With Nuance you can be 100% confident that our panels are 100% waterproof - that's because our panels are uniquely manufactured using a synthetic, homogenous core that is 100% impervious to water.

## no trims required

Nuance is unique for being a patented, trim-free system. The large format panels have a postformed outer edge that means no trims are required for finishing. The tongue and groove panels can be jointed with our bespoke adhesive.