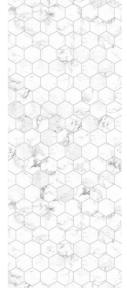

nd maintain a sparkling finish.

Pictured is our new Aqua Kaleidoscope design, ideal to create a bold, eye catching design in your bathroom

Available in: • 2440 x 1220 x 4mm





## acrylic marbles



acrylic abstracts



Aqua Kaleidoscope Acrylic Gloss

Ρ

P = wall panels | W = worksurface



P = wall panels | W = worksurface



Linear Arctic Marble Acrylic Gloss



Carrara Marble Slab Acrylic Gloss



Casablanca Classic Acrylic Gloss



Casablanca Grey Acrylic Gloss

Ρ



# acrylic marbles

We have three beautiful marble inspired designs within our Nuance Acrylic Range. All featuring incredible detail, with marble veins recreated to achieve a high end look.

Shown is our Linear Arctic Marble, featuring two panels, one rotated 180° to create a focal point with an assymetrical finish.





Acrylic Gloss

Hexagon Marble Acrylic Gloss













Carrara Marble Slab Acrylic Gloss

## quadruple options

Check out page 40 to see how versatility our Carrara Marble Slab design is, with book matching options.



# quadruple options

Our Cararra Marble Slab design truly relfects the natural beauty of authentic marble.

Produced as a left and a right panel, when placed side by side the panels are mirror images. This means that it can be fitted in four eye-catching configurations giving you complete freedom of designs.

#### Installation suggestion 1:





Installation suggestion 3:



Panel B









# acrylic abstracts

For those wishing to create a fresh, statement look, these three designs are for you.

Our Casablanca Classic panel, featured, boasts vibrant geometric patterns