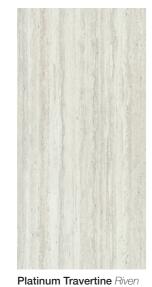

## nuance stones

Grey Paladina Glaze

P Natural Greystone Roche PW Magma Riven

P = wall panels | W = worksurface

10

PW Chalkwood Riven

P Platinum Travertine Riven

PW