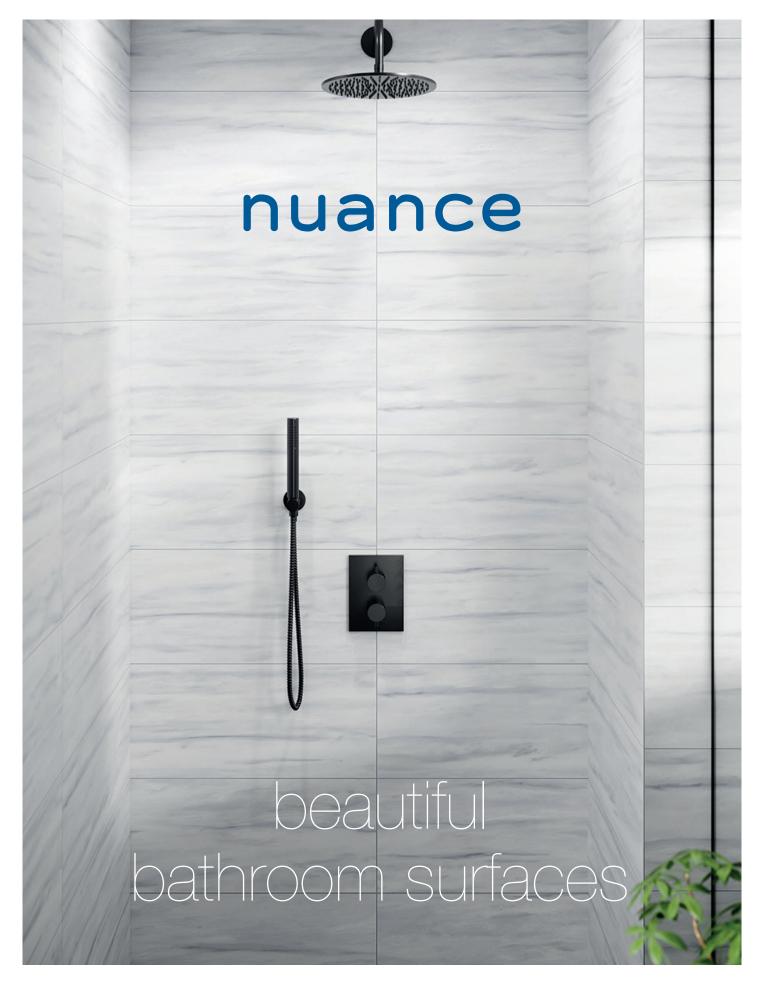

# welcome to nuance

Nuance is an award-winning, 100% waterproof wall panelling system that looks beautiful and will last for years to come.

With no grout to clean and no ugly trims, Nuance is the best way to get a smooth and watertight finish in a bathroom or shower room, and comes with a 15 year guarantee.

## 100% waterproof

With Nuance you can be 100% confident that our panels are 100% waterproof - that's because our panels are uniquely manufactured using a synthetic, homogenous core that is 100% impervious to water.

Add to that the highperformance surface, plus installation with our waterproof adhesive and sealant Complete, and you have a bathroom area that is guaranteed for 15 years.