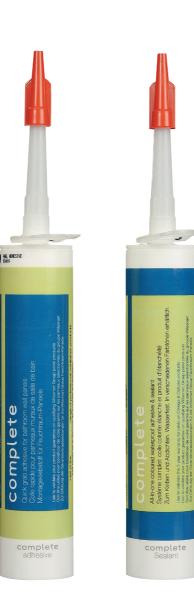

#### **Complete Adhesive**

To validate your 15 year guarantee Complete adhesive must be used.

Nuance must be bonded to the wall with Complete panel adhesive and as this is not seen it is a cost effective neutral colour. Designed to fit a heavy-duty mastic gun, one cartridge installs one 1200mm panel.

Complete is also available as a sealant in ten colour options to co-ordinate with the full range of Nuance designs. See the range matrix opposite for our suggested colour for your chosen design.

We know the importance of the final installation, that's why we've developed Complete, our bespoke adhesive and sealant which should be used by your installer when your Nuance panels are fitted.

Complete is available in two versions.

Our unique installation adhesive is technically superior and must be used to bond the panels to the wall. As this is not seen it is a cost effective neutral colour. It's flexible, super strong and will not shrink or break down like silicone. It's so good we insist that it's used to validate your guarantee.

Complete is also available as a sealant in a range of colour options. It offers superb performance and allows your installer to join, bond and seal your panels.

Always use Complete and you'll have the peace of mind of our 15 year guarantee.

### joining I sealing I bonding I finishing

- 290ml cartridges available in 10 colourways
- Advanced formulation for superb results
- Excellent grab adhesion, gap filling properties and no shrinkage
- Easy and flexible to work with for bonding, sealing and finishing
- Easy to maintain and clean
- Colour options to suit all designs
- Cartridges suit any heavy-duty mastic gun
- 290ml = approximately 20 linear metres at a 5mm bead
- Use neutral Complete guick grab bonding adhesive to fix panels. 1 x 290ml tube for a 2420 x 1200mm panel