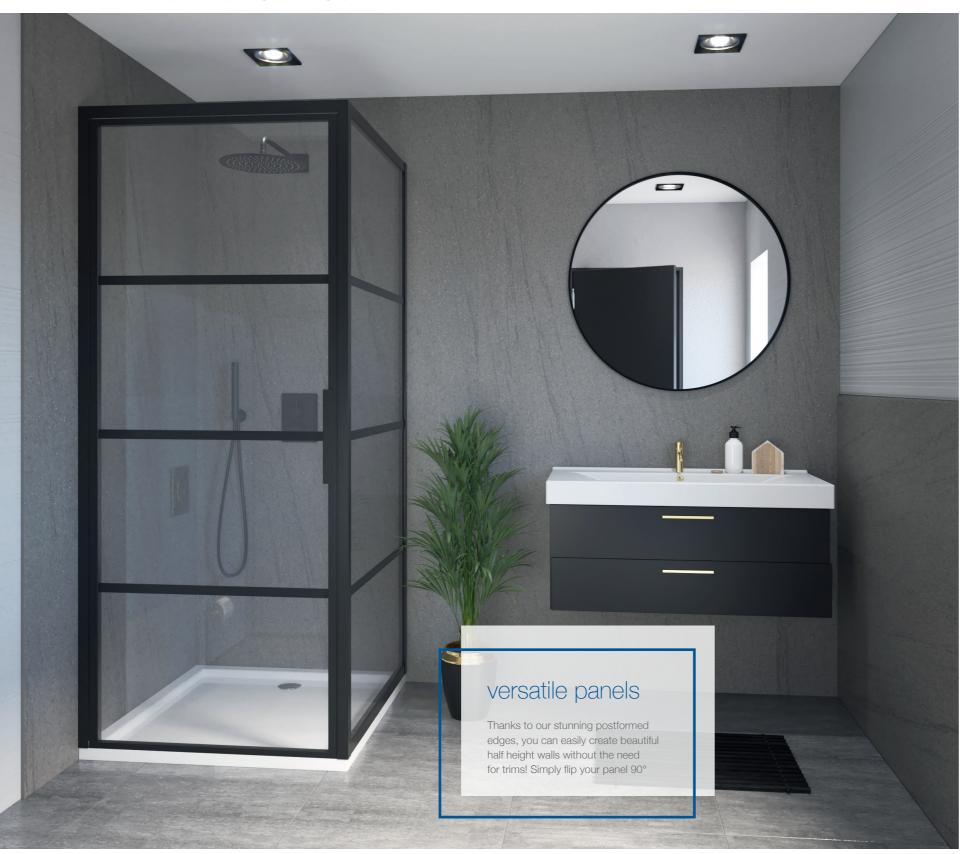

## complete the look

with a complementary, or contrasting work surface.

see page 44

Decor Shown: Natural Greystone wall panelling and half height panel.

Whether you want an urban, industrial look, or to take your bathroom back to nature, our stone inspired panels offer flexibility in their design.

Our Natural Greystone design, shown, creates an impactful statement shower area complete with a stone like textured finish. Also featured is Natural Greystone used as a half height wall panel, simply rotate 90° to achieve a designer look in your bathroom.

Our stunning postformed edges also mean no trims, and a seamless finish around both your shower, and half height panels.

Natural Greystone Roche

Magma Riven

nuance stones

Grey Paladina Glaze

Antique Paladina Glaze