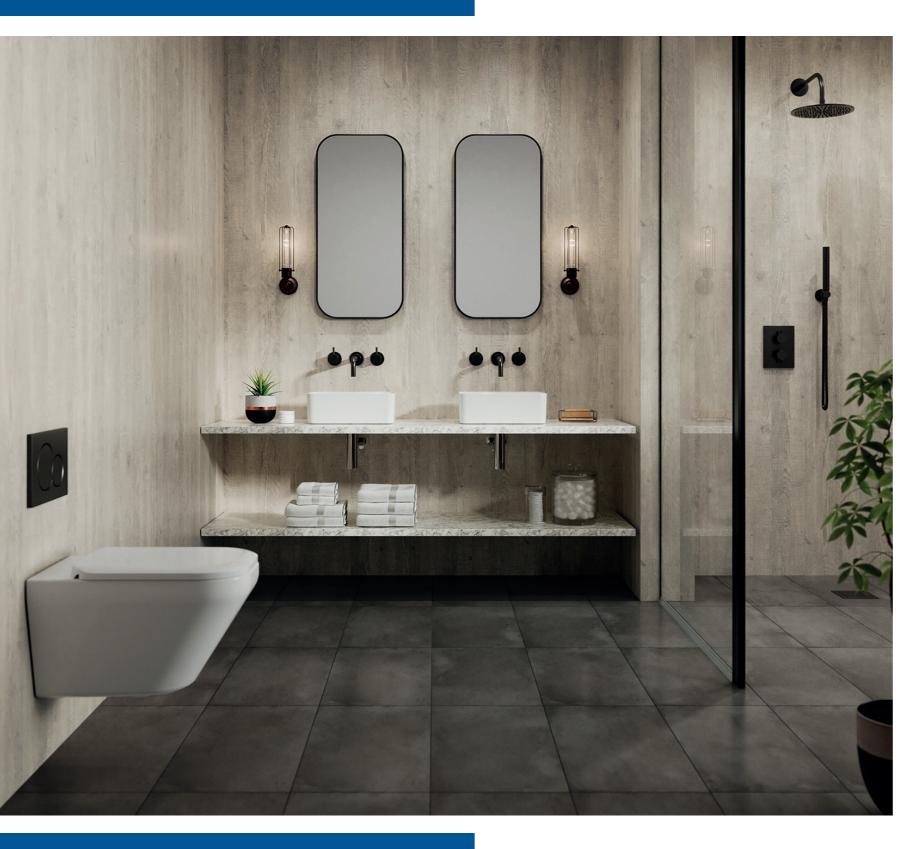

# welcome to nuance

Nuance is an award-winning, 100% waterproof wall panelling system that looks beautiful and will last for years to come.

With no grout to clean and no ugly trims, Nuance is the best way to get a smooth and watertight finish in a bathroom or shower room, and comes with a 15 year guarantee.

## 100% waterproof

With Nuance you can be 100% confident that our panels are 100% waterproof - that's because our panels are uniquely manufactured using a synthetic, homogenous core that is 100% impervious to water.

## no trims required

Nuance is unique for being a patented, trim-free system. The large format panels have a postformed outer edge that means no trims are required for finishing. The tongue and groove panels can be jointed with our bespoke adhesive.

## easy & fast installation

Our panels can be tailored and installed in a matter of hours. So if you're planning a bathroom project, you can cut down on the disruption and time taken compared to tiling. Plus, with Nuance panels being so easy to install, you won't need a specialist tiler.

## great choice of designs

We offer a huge range of different designs, so no matter what style of bathroom you'd like, you can rest assured there's a Nuance design to suit.

From realistic wood panels complete with woodgrain texture, to our new tile design panels, achieving the bathroom you want is simple.