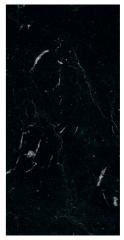

#### PW Marble Noir Gloss

Arctic Gloss

PW Marble Sable Eggshell

Calcatta Statuario Glaze

PW

Calacatta Statuario, shown, is one of our favourite statement pieces from this collection, with large veins which have been painstakingly reproduced to create an iconic marble look.

Arctic Gloss

Marble Sable Eggshell

nuance marbles

Marble Noir Gloss

Cirrus Marble Mineral

Calcatta Statuario Glaze

Turin Marble Ultramatt