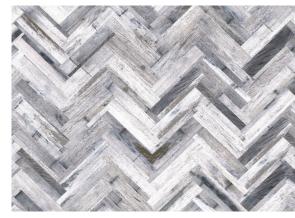

## designer woods

Herringbone Whitewash Shell

New England Timber

## no trims required

045.85

Thanks to our postformed edges, you can create beautiful external corners, without the need for trims.

Achieve a vintage look in your bathroom with our wooden inspired designer range. With three stunning decors to choose from, all with beautiful faded touches.

Shown is our Chalky Pine design, contrasted with a bold black and white bathroom to create a statement piece.

New England Timber

Chalky Pine Shell

Herringbone Whitewash Shell