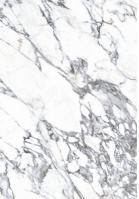

# quadruple options

Our Cararra Marble Slab design truly relfects the natural beauty of authentic marble.

Produced as a left and a right panel, when placed side by side the panels are mirror images. This means that it can be fitted in four eye-catching configurations giving you complete freedom of designs.

#### Installation suggestion 1:

Installation suggestion 3:

Panel B