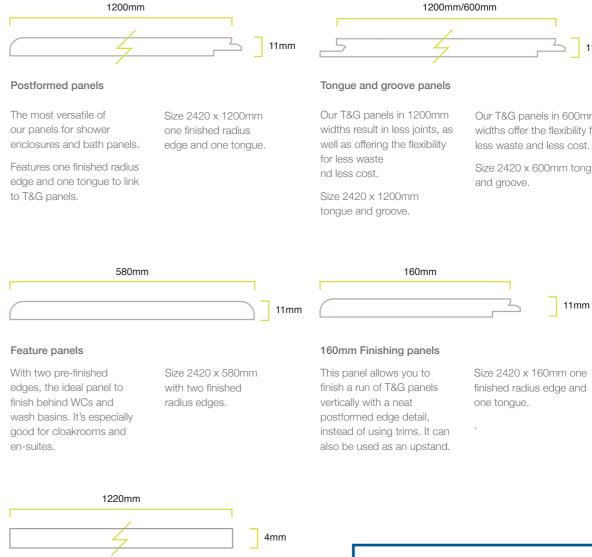

#### Available in:

- 2420 x 1200 x 11mm Postformed
- 2420 x 1200 x 11mm Tongue & Groove
- 2420 x 600 x 11mm Tongue & Groove
- · 2420 x 580 x 11mm Feature Panel
- 2420 x 160 x 11mm Finishing Panel

Available in:

- 2420 x 1200 x 11mm Postformed
- 2420 x 1200 x 11mm Tongue & Groove
- 2420 x 600 x 11mm Tongue & Groove\*
- 2420 x 580 x 11mm Feature Panel\*
- 2420 x 160 x 11mm Finishing Panel\*

\*Please refer to product matrix on page 50

Available in:

- 2420 x 1200 x 11mm Postformed
- 2420 x 1200 x 11mm Tongue & Groove
- 2420 x 600 x 11mm Tongue & Groove

## flexible panel sizes

Our range of Nuance panels gives real flexibility to shape the perfect bathroom. The postformed panels and the standard tongue and groove panels can be linked together to create walk-in wetrooms and work with any shower enclosure. And you can finish a wall wherever you please with the versatile 160mm finishing panel. Here we show you what's on offer.

#### Acrylic panels

Size 2440 x 1220mm supplied pre-finished.

Nuance Acrylic panels are available in one size only. They can be butt jointed and sealed together with our Complete sealant to create your perfect, bespoke design. Alternatively trims are available for Acrylic designs if you would prefer to use them.