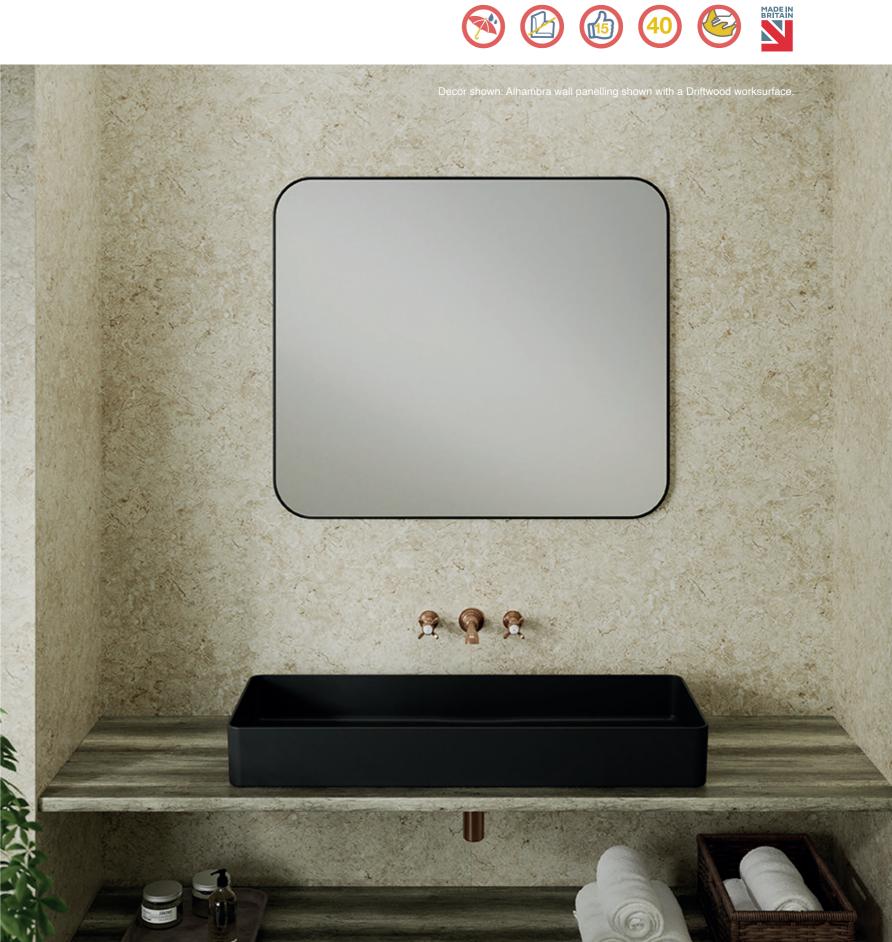

## nuance earth

Alhambra Glaze

PW Alabaster Quarry

# nuance earth

If you want to create a calm, serene area to relax in, look no further than our earth inspired panels. Inspired by nature, we've selected designs that reflect netural earth tones, complete with realistic textured finishes.

Shown here is our Alhambra panel, which we've paired with our Driftwood laminate worktop to create a spa like escape.

Alhambra Glaze

Classic Travertine Riven

Petra Gloss