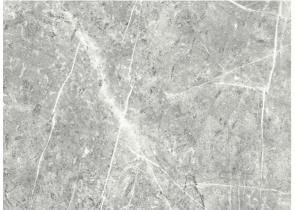

## complete the look

with a complementary, or contrasting work surface.

see page 44

Decor Shown: Natural Greystone wall panelling and half height panel.

Whether you want an urban, industrial look, or to take your bathroom back to nature, our stone inspired panels offer flexibility in their design.

Our Natural Greystone design, shown, creates an impactful statement shower area complete with a stone like textured finish. Also featured is Natural Greystone used as a half height wall panel, simply rotate 90° to achieve a designer look in your bathroom.

Our stunning postformed edges also mean no trims, and a seamless finish around both your shower, and half height panels.

Natural Greystone Roche

Magma Riven

nuance stones

Grey Paladina Glaze

Antique Paladina Glaze