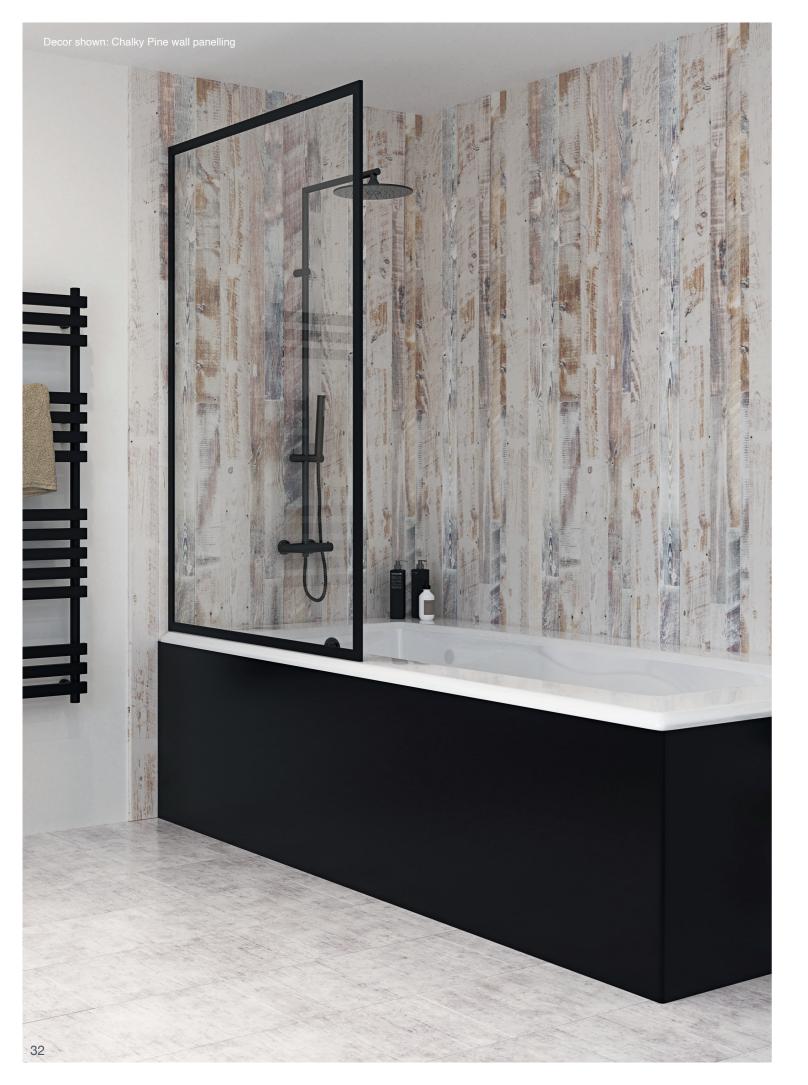

## no trims required

045.85

Thanks to our postformed edges, you can create beautiful external corners, without the need for trims.

Achieve a vintage look in your bathroom with our wooden inspired designer range. With three stunning decors to choose from, all with beautiful faded touches.

Shown is our Chalky Pine design, contrasted with a bold black and white bathroom to create a statement piece.

New England Timber

Chalky Pine Shell

Herringbone Whitewash Shell