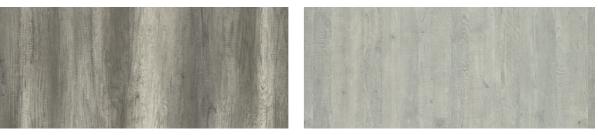

## nuance woods

With our wood panels, you can create a spa like sanctuary in your bathroom, without having to worry about the problems that wood in a bathroom can bring. Driftwood is paired with a realistic wood texture, whereas Chalkwood has a rough finish complementing the design.

We love our Chalkwood panel, shown in this stunning wetroom, paired with statement black fittings to create a haven in your bathroom. You can create a Scandinavian style bathroom by injecting darker woods, such as Driftwood into open spaces paired with simplistic fittings and colours.

Chalkwood Riven

Driftwood Grain