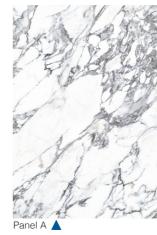

# quadruple options

Our Cararra Marble Slab design truly relfects the natural beauty of authentic marble.

Produced as a left and a right panel, when placed side by side the panels are mirror images. This means that it can be fitted in four eye-catching configurations giving you complete freedom of designs.

#### Installation suggestion 1:

Installation suggestion 3:

Panel B