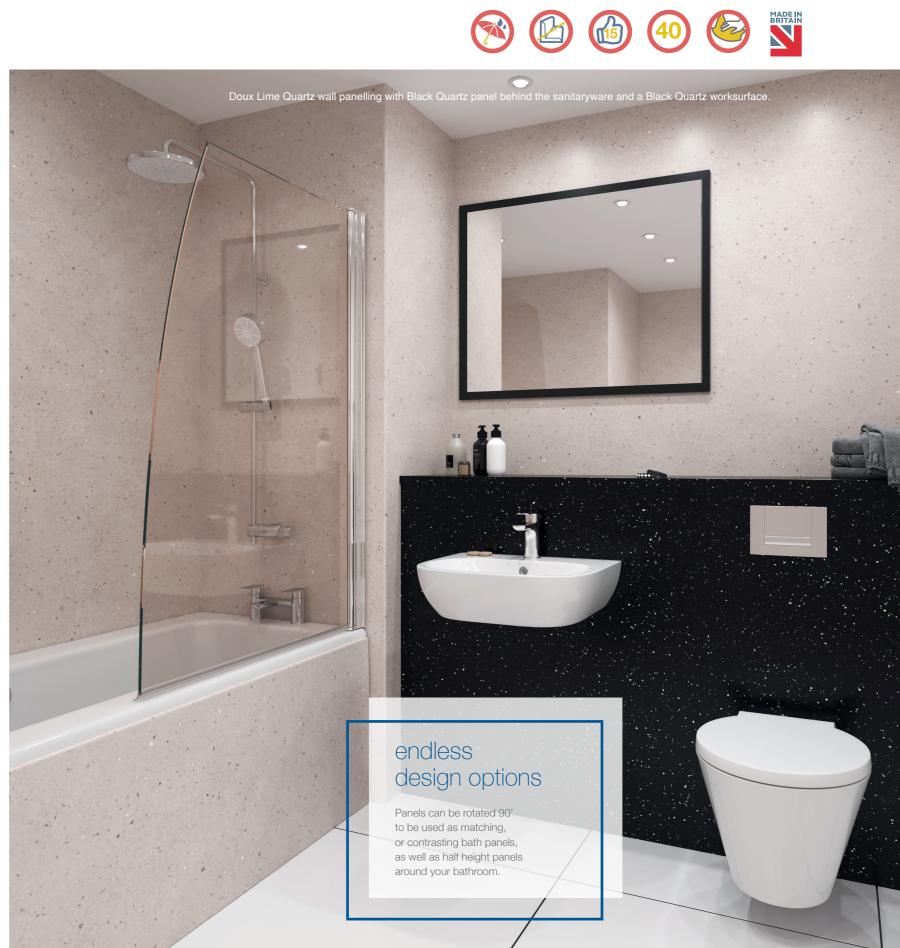

We've used our gorgeous Doux Lime Quartz as wall and bath panels, paired with a statement half height wall in Black Quartz, perfect for creating an easy clean finish concealing pipework and fittings.

Doux Lime Quartz Eggshell