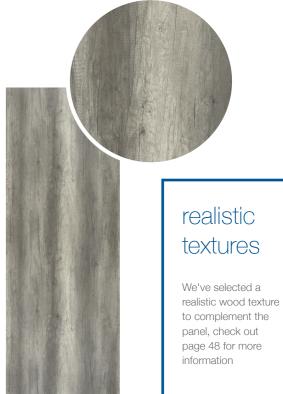

# welcome to nuance

Nuance is an award-winning, 100% waterproof wall panelling system that looks beautiful and will last for years to come.

With no grout to clean and no ugly trims, Nuance is the best way to get a smooth and watertight finish in a bathroom or shower room, and comes with a 15 year guarantee.

## great choice of designs

We offer a huge range of different designs, so no matter what style of bathroom you'd like, you can rest assured there's a Nuance design to suit.

From realistic wood panels complete with woodgrain texture, to our new tile design panels, achieving the bathroom you want is simple.

# designs, with finishes

Our Nuance panels are award winning bathroom panels. High pressure laminate bonded to our 100% waterproof core with realistic textures mean you can achieve whatever look you want in your bathroom.

Take a look at our guide to textures on page 48 to see what texture your chosen decor is available in.