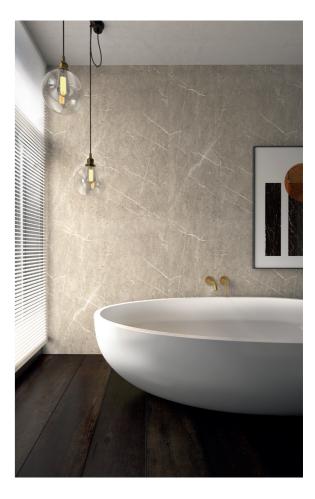

# introducing laminate vanity worksurfaces

Nuance is all about great design with a flexible and integrated approach for all bathroom layouts. Whether your design calls for wall hung, semi-recessed basins or a sit on basin, we offer a co-ordinated or a matching surface in laminate to complete your look.

## nuance vanity

Classic Travertine Riven

PW

P = wall panels | W = worksurface

Lumiere Ultramatt

PW