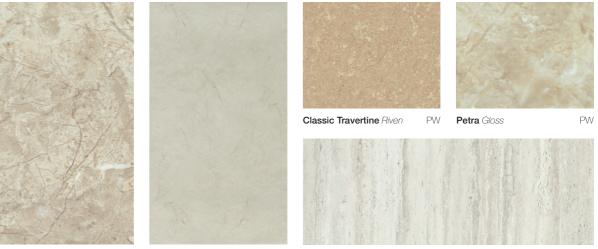

# nuance earth

If you want to create a calm, serene area to relax in, look no further than our earth inspired panels. Inspired by nature, we've selected designs that reflect netural earth tones, complete with realistic textured finishes.

Shown here is our Alhambra panel, which we've paired with our Driftwood laminate worktop to create a spa like escape.

Alhambra Glaze

Classic Travertine Riven

Petra Gloss